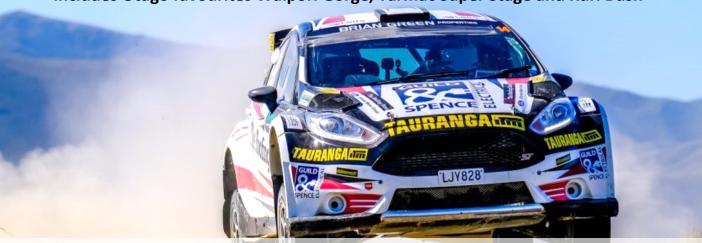

## **Rally Features:**

- Five divisions : Pacific Cup/ NZRC / 2WD Classics / Allcomers/ 4WD Classic
- Approximately 280 km special stages all daylight
- 95% fast and flowing gravel public roads, 5% forestry
- Two pass reconnaissance with supplied notes
- Includes Otago favourites Waipori Gorge, Tarmac Super Stage and Kuri Bush